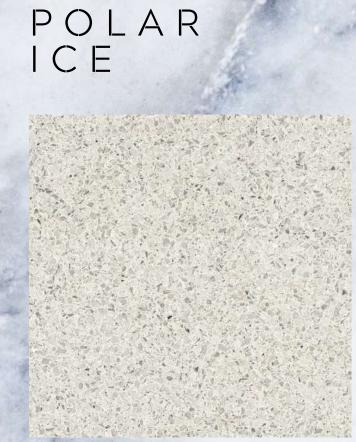

## STONE OVERLAY

SABBIA DORO

WHITE CRISTALLINO

NU PRIDE SUPERIOR SURFACES ARE USED IN THE FINEST RESIDENTIAL AND COMMERCIAL APPLICATIONS. PRECISION ENGINEERED TO THE HIGHEST STANDARD USING STATE OF THE ART POLYMER TECHNOLOGY, NU PRIDE SURFACES ARE RENOWEND FOR THEIR SUPERIOR PERFORMANCE IN EVEN THE HIGHEST TRAFFIC AREAS.